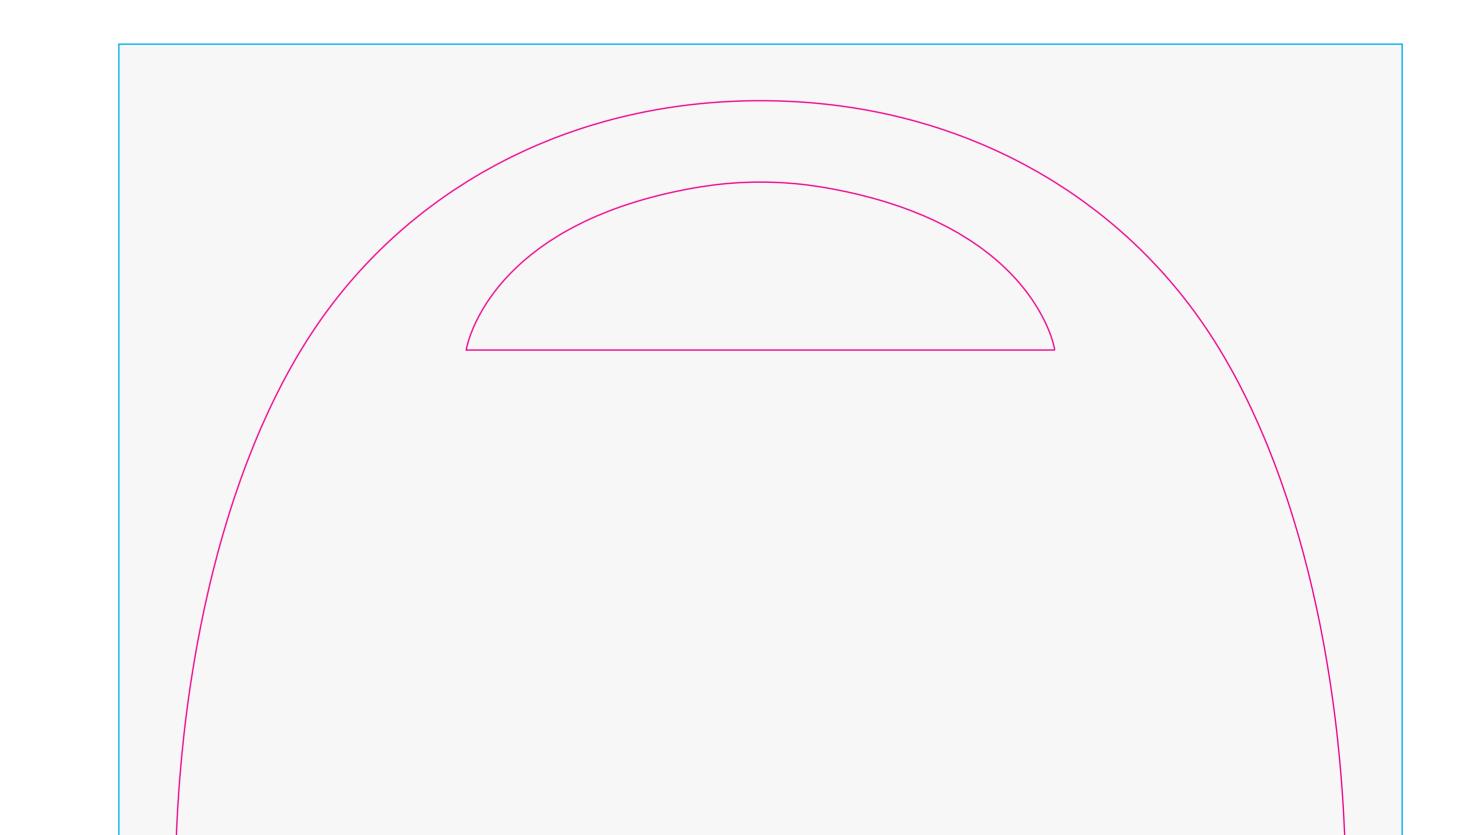

**Canopy Front** 

are either embedded into this document or provided separately.

If the file size of your saved artwork is over 20MB then please send it to us using a file transfer service such as WeTransfer, ensuring that any linked artwork is embedded into this file, or included separately.

**Ratio 1:10** 

Open this PDF in Adobe Illustrator and place your vector artwork in the designated 'Artwork' layer of this document.

To avoid any unwanted alterations to your artwork, please ensure all text & strokes are **outlined**.

If your artwork contains raster files (eg JPGs), please provide them in as high a resolution as possible. They must be at least 300dpi on this template to avoid significant pixelation. Please ensure images

Please only place artwork on the panels included in the package that you have been quoted for.

It is advised that any essential elements such as text & imagery are kept away from the panel edges to allow for stitching. All text & strokes must be outlined. Any pixel-based artwork must be a minumum of **300dpi. Please provide** Pantones for any block colours.