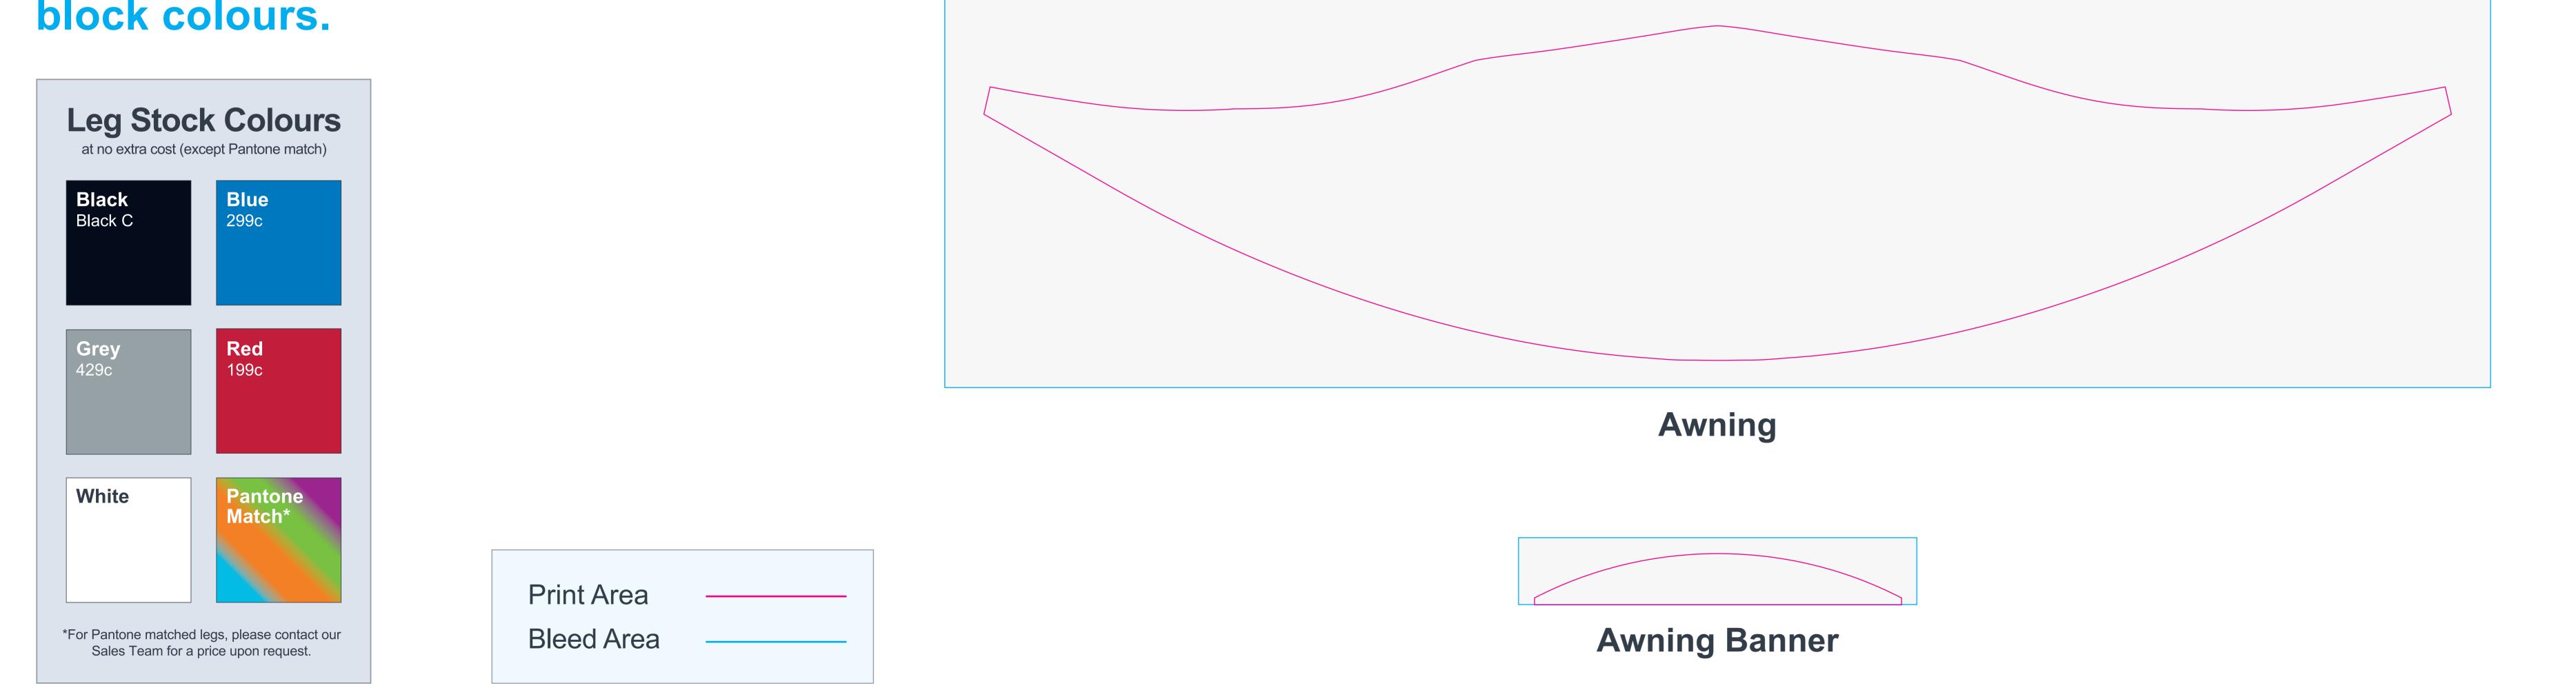

We request that you provide us with Pantone references in order for us to achieve the closest possible match to your brand colours. Please be aware that slight colour variation may occur in the printing process.

Please only place artwork on the panels included in the package that you have been quoted for.

It is advised that any essential elements such as text & imagery are kept away from the panel edges to allow for stitching. All text & strokes must be outlined. Any pixel-based artwork must be a minumum of **300dpi. Please provide** Pantones for any block colours.

We request that you provide us with **Pantone** references in order for us to achieve the closest possible match to your brand colours. Please be aware that slight colour variation may occur in the printing process.