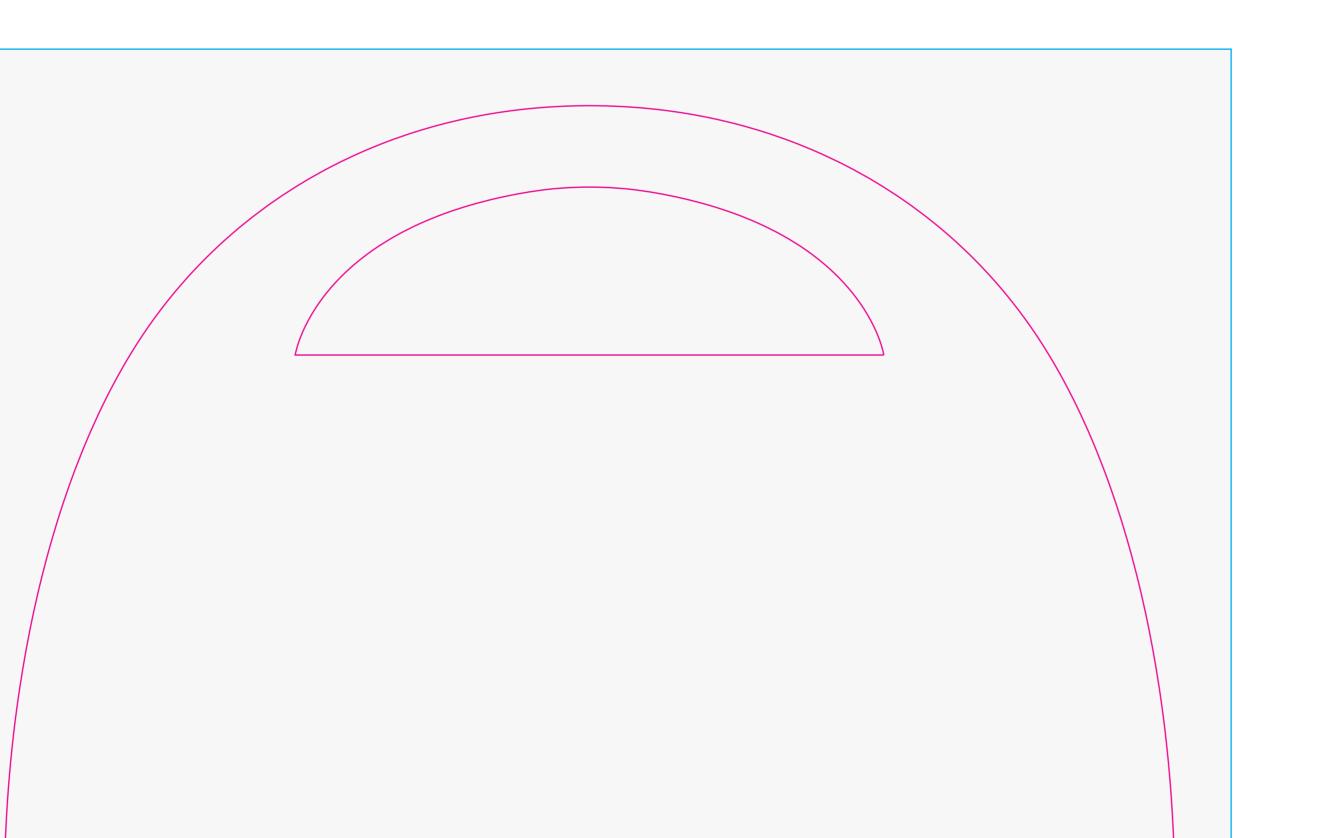

**Canopy Front** 

are either embedded into this document or provided separately.

If the file size of your saved artwork is over 20MB then please send it to us using a file transfer service such as WeTransfer, ensuring that any linked artwork is embedded into this file, or included separately.

Please only place artwork on the panels included in the package that you have been quoted for.

It is advised that any essential elements such as text & imagery are kept away from the panel edges to allow for stitching. All text & strokes must be outlined. Any pixel-based artwork must be a minumum of **300dpi. Please provide** Pantones for any block colours.