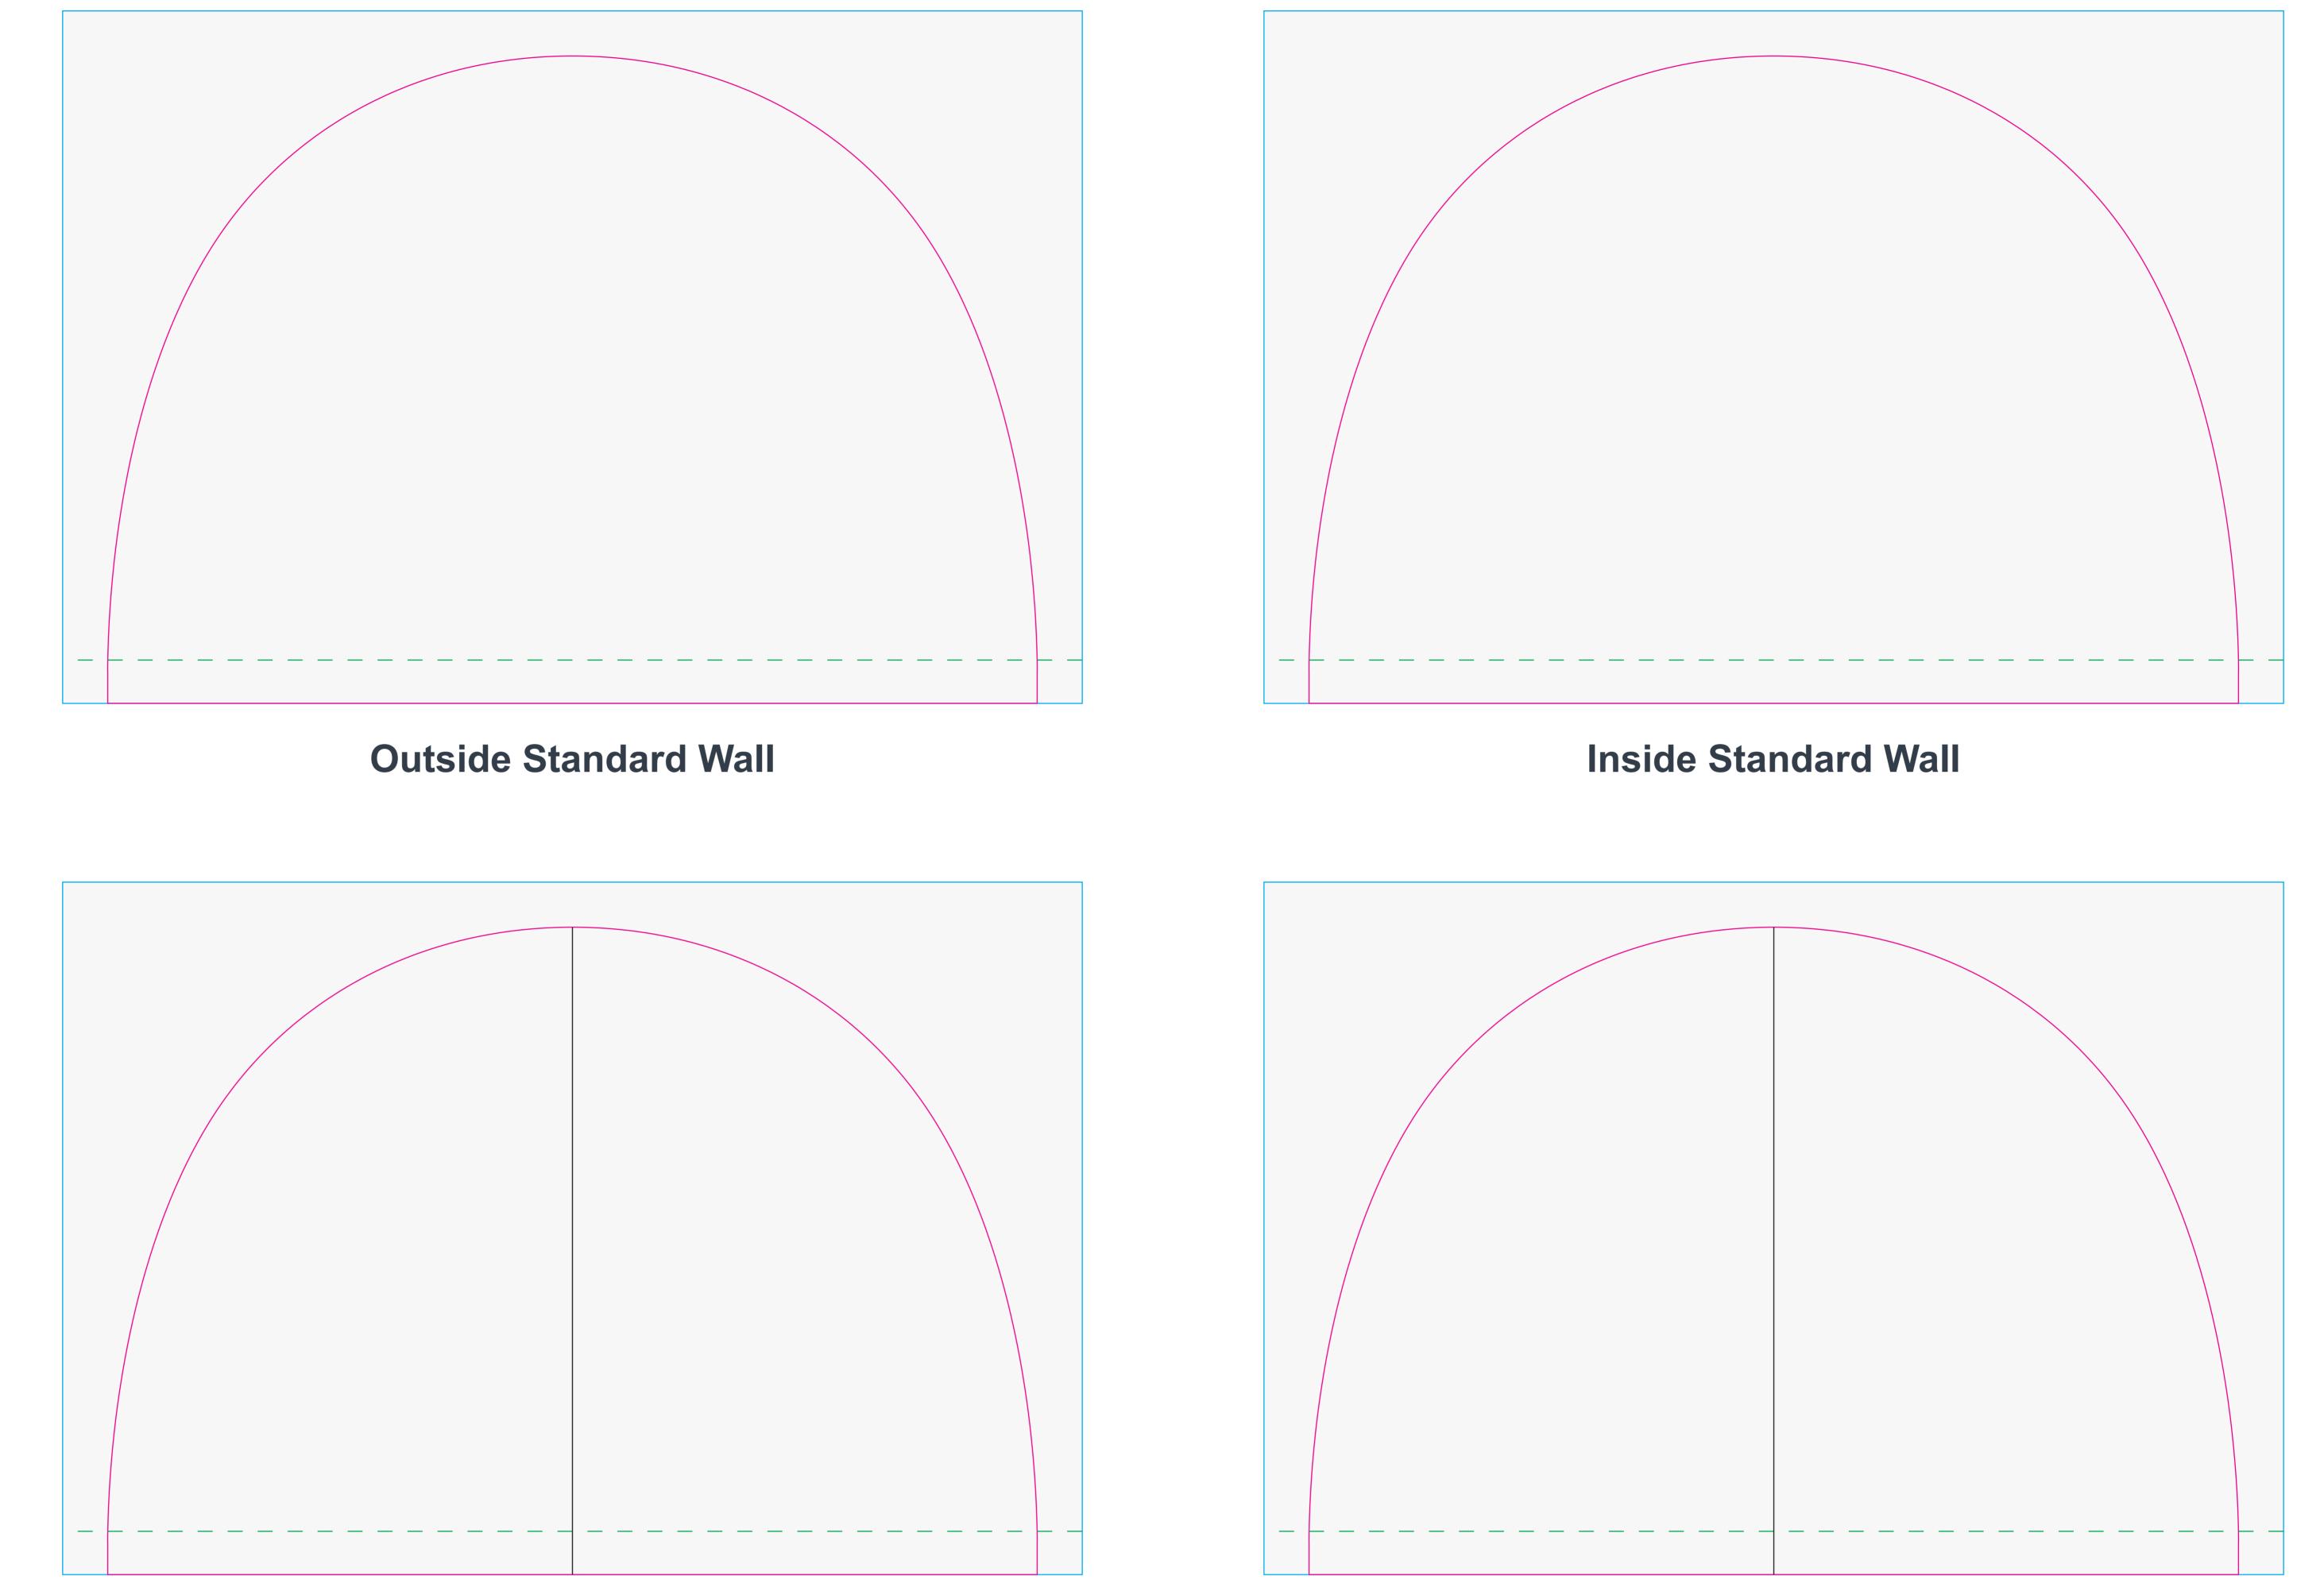

## WALL OPTIONS

are either embedded into this document or provided separately.

If the file size of your saved artwork is over 20MB then please send it to us using a file transfer service such as WeTransfer, ensuring that any linked artwork is embedded into this file, or included separately.

Please only place artwork on the panels included in the package that you have been quoted for.

It is advised that any essential elements such as text & imagery are kept away from the panel edges to allow for stitching.

All text & strokes must be outlined.

Any pixel-based artwork must be a minumum of **300dpi.** 

**Please provide** Pantones for any block colours.

**Outside Door Wall** 

Inside Door Wall

**Outside Window Wall** 