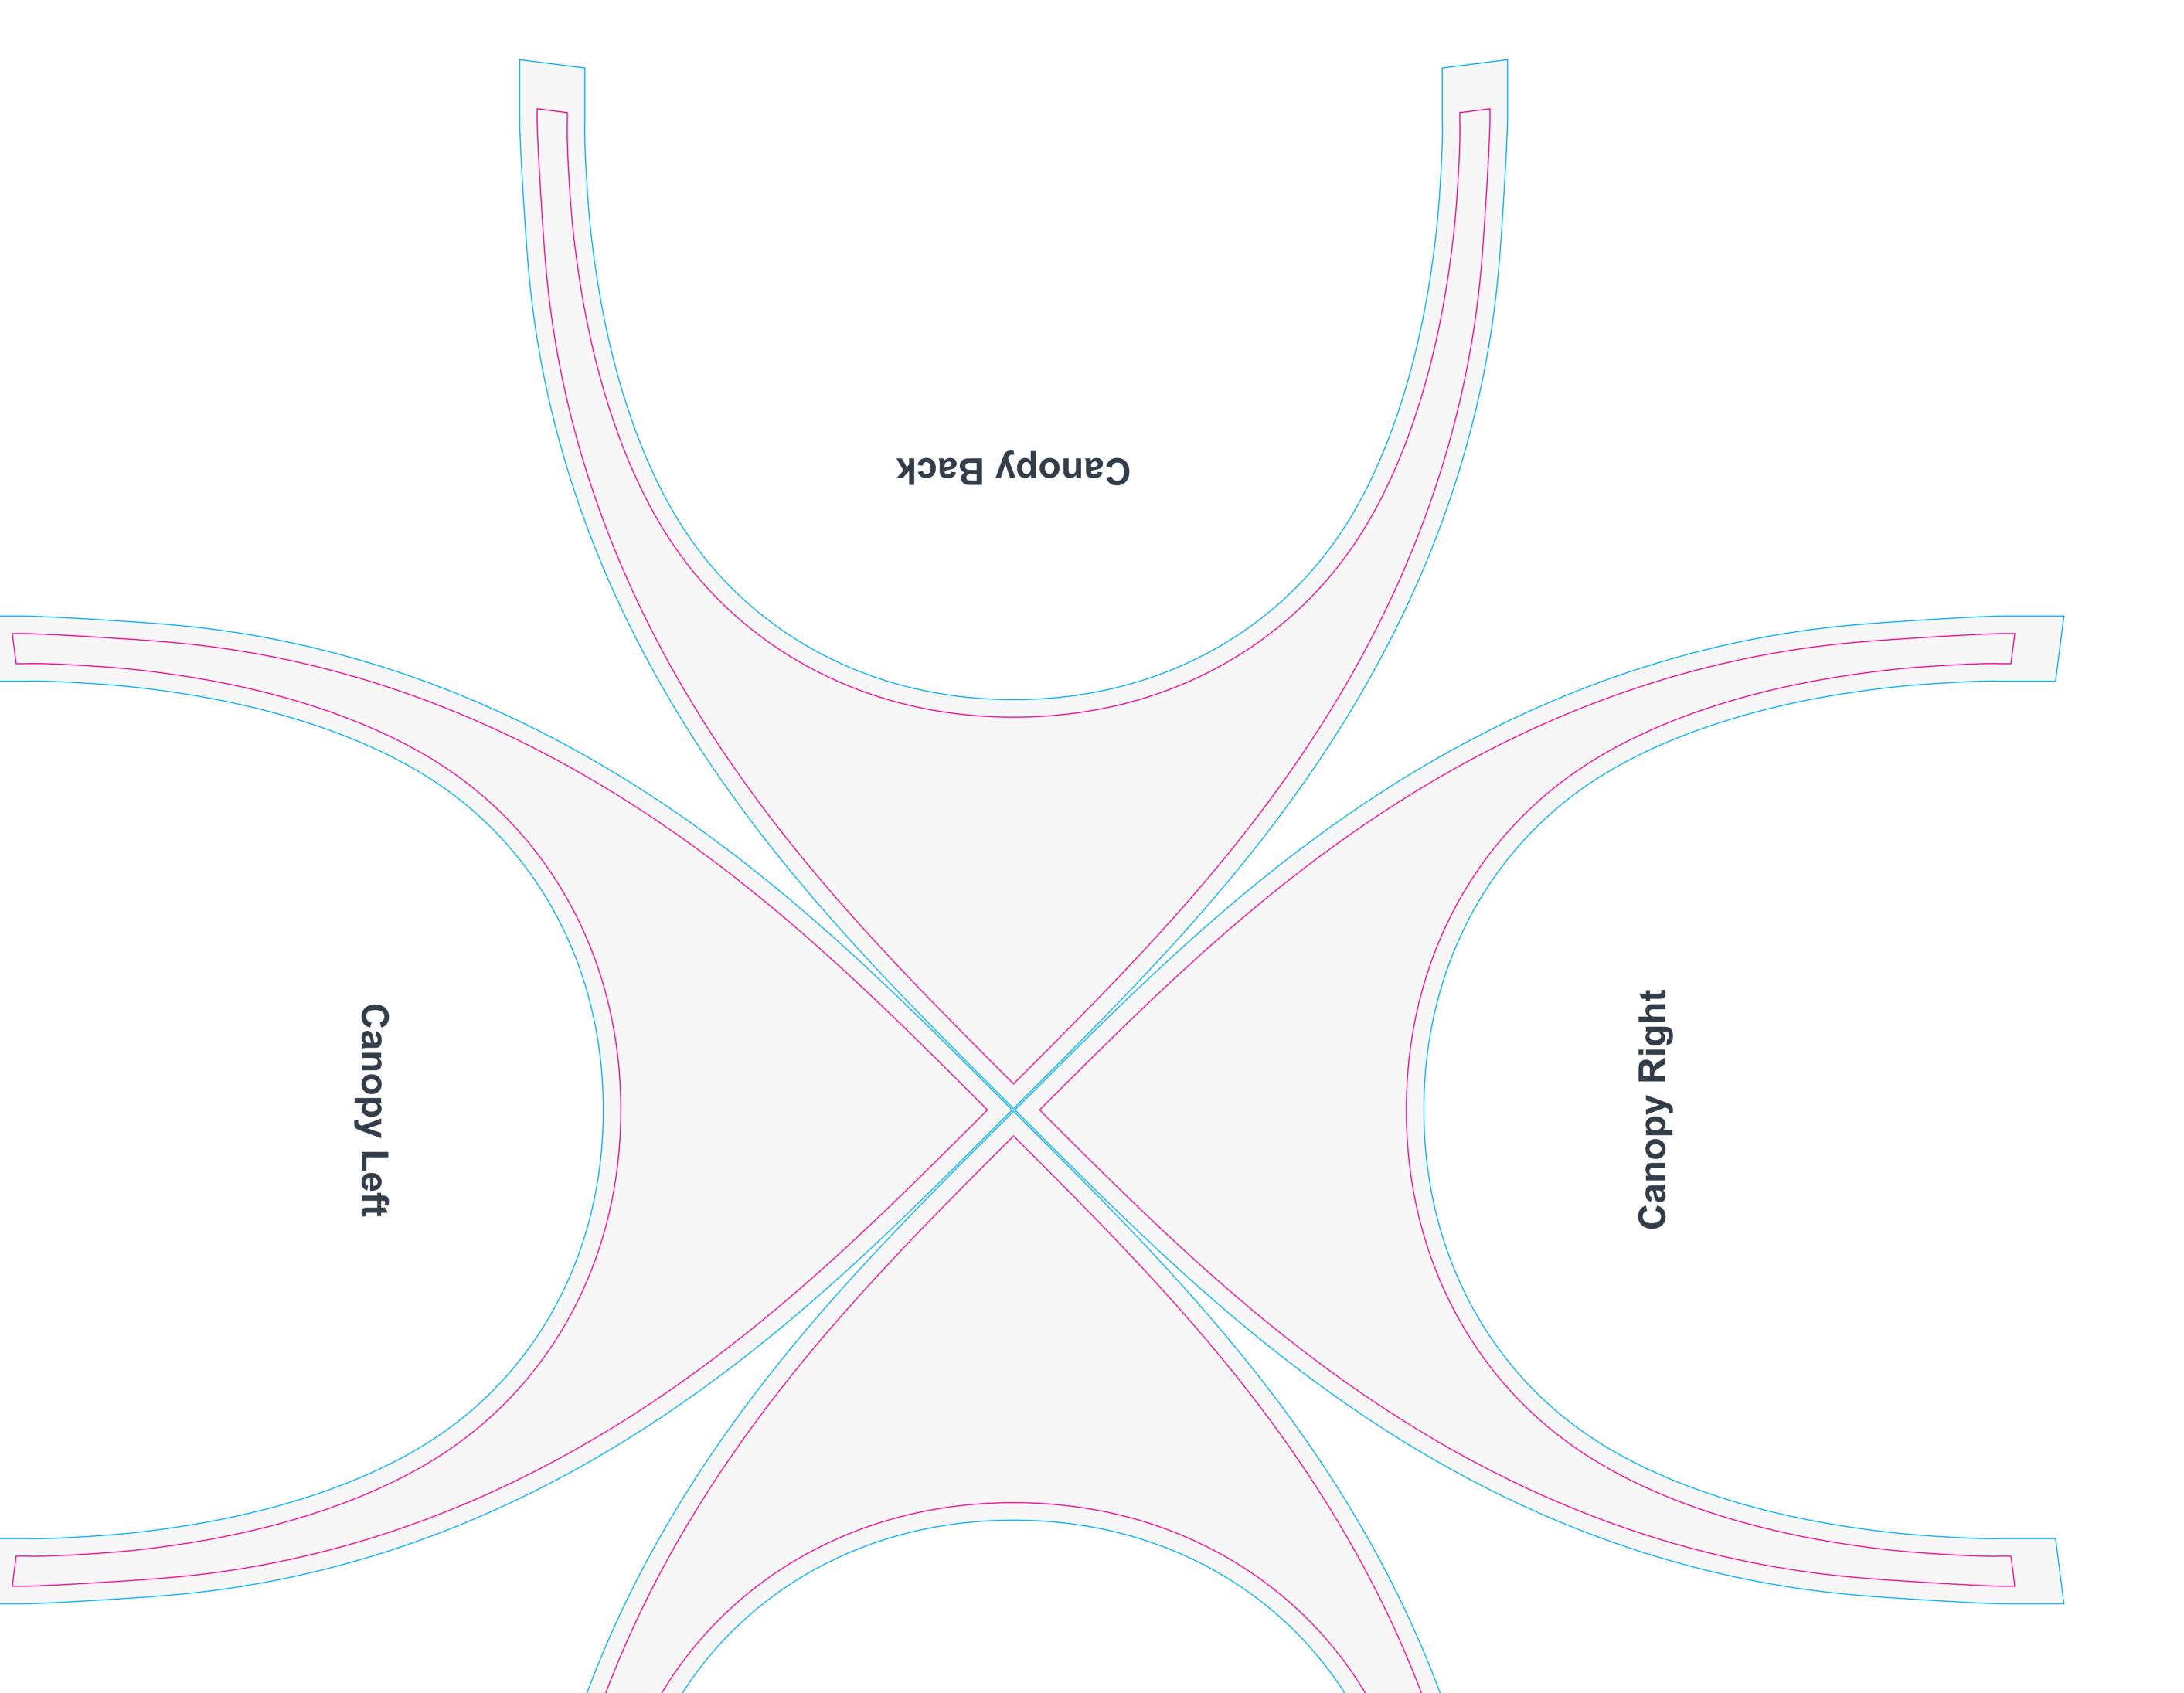

**Canopy Front** 

are either embedded into this document or provided separately.

If the file size of your saved artwork is over 20MB then please send it to us using a file transfer service such as WeTransfer, ensuring that any linked artwork is embedded into this file, or included separately.

Please only place artwork on the panels included in the package that you have been quoted for.

It is advised that any essential elements such as text & imagery are kept away from the panel edges to allow for stitching. All text & strokes must be outlined. Any pixel-based artwork must be a minumum of **300dpi. Please provide** Pantones for any block colours.

Please only place artwork on the panels included in the package that you have been quoted for.

It is advised that any essential elements such as text & imagery are kept away from the panel edges to allow for stitching.