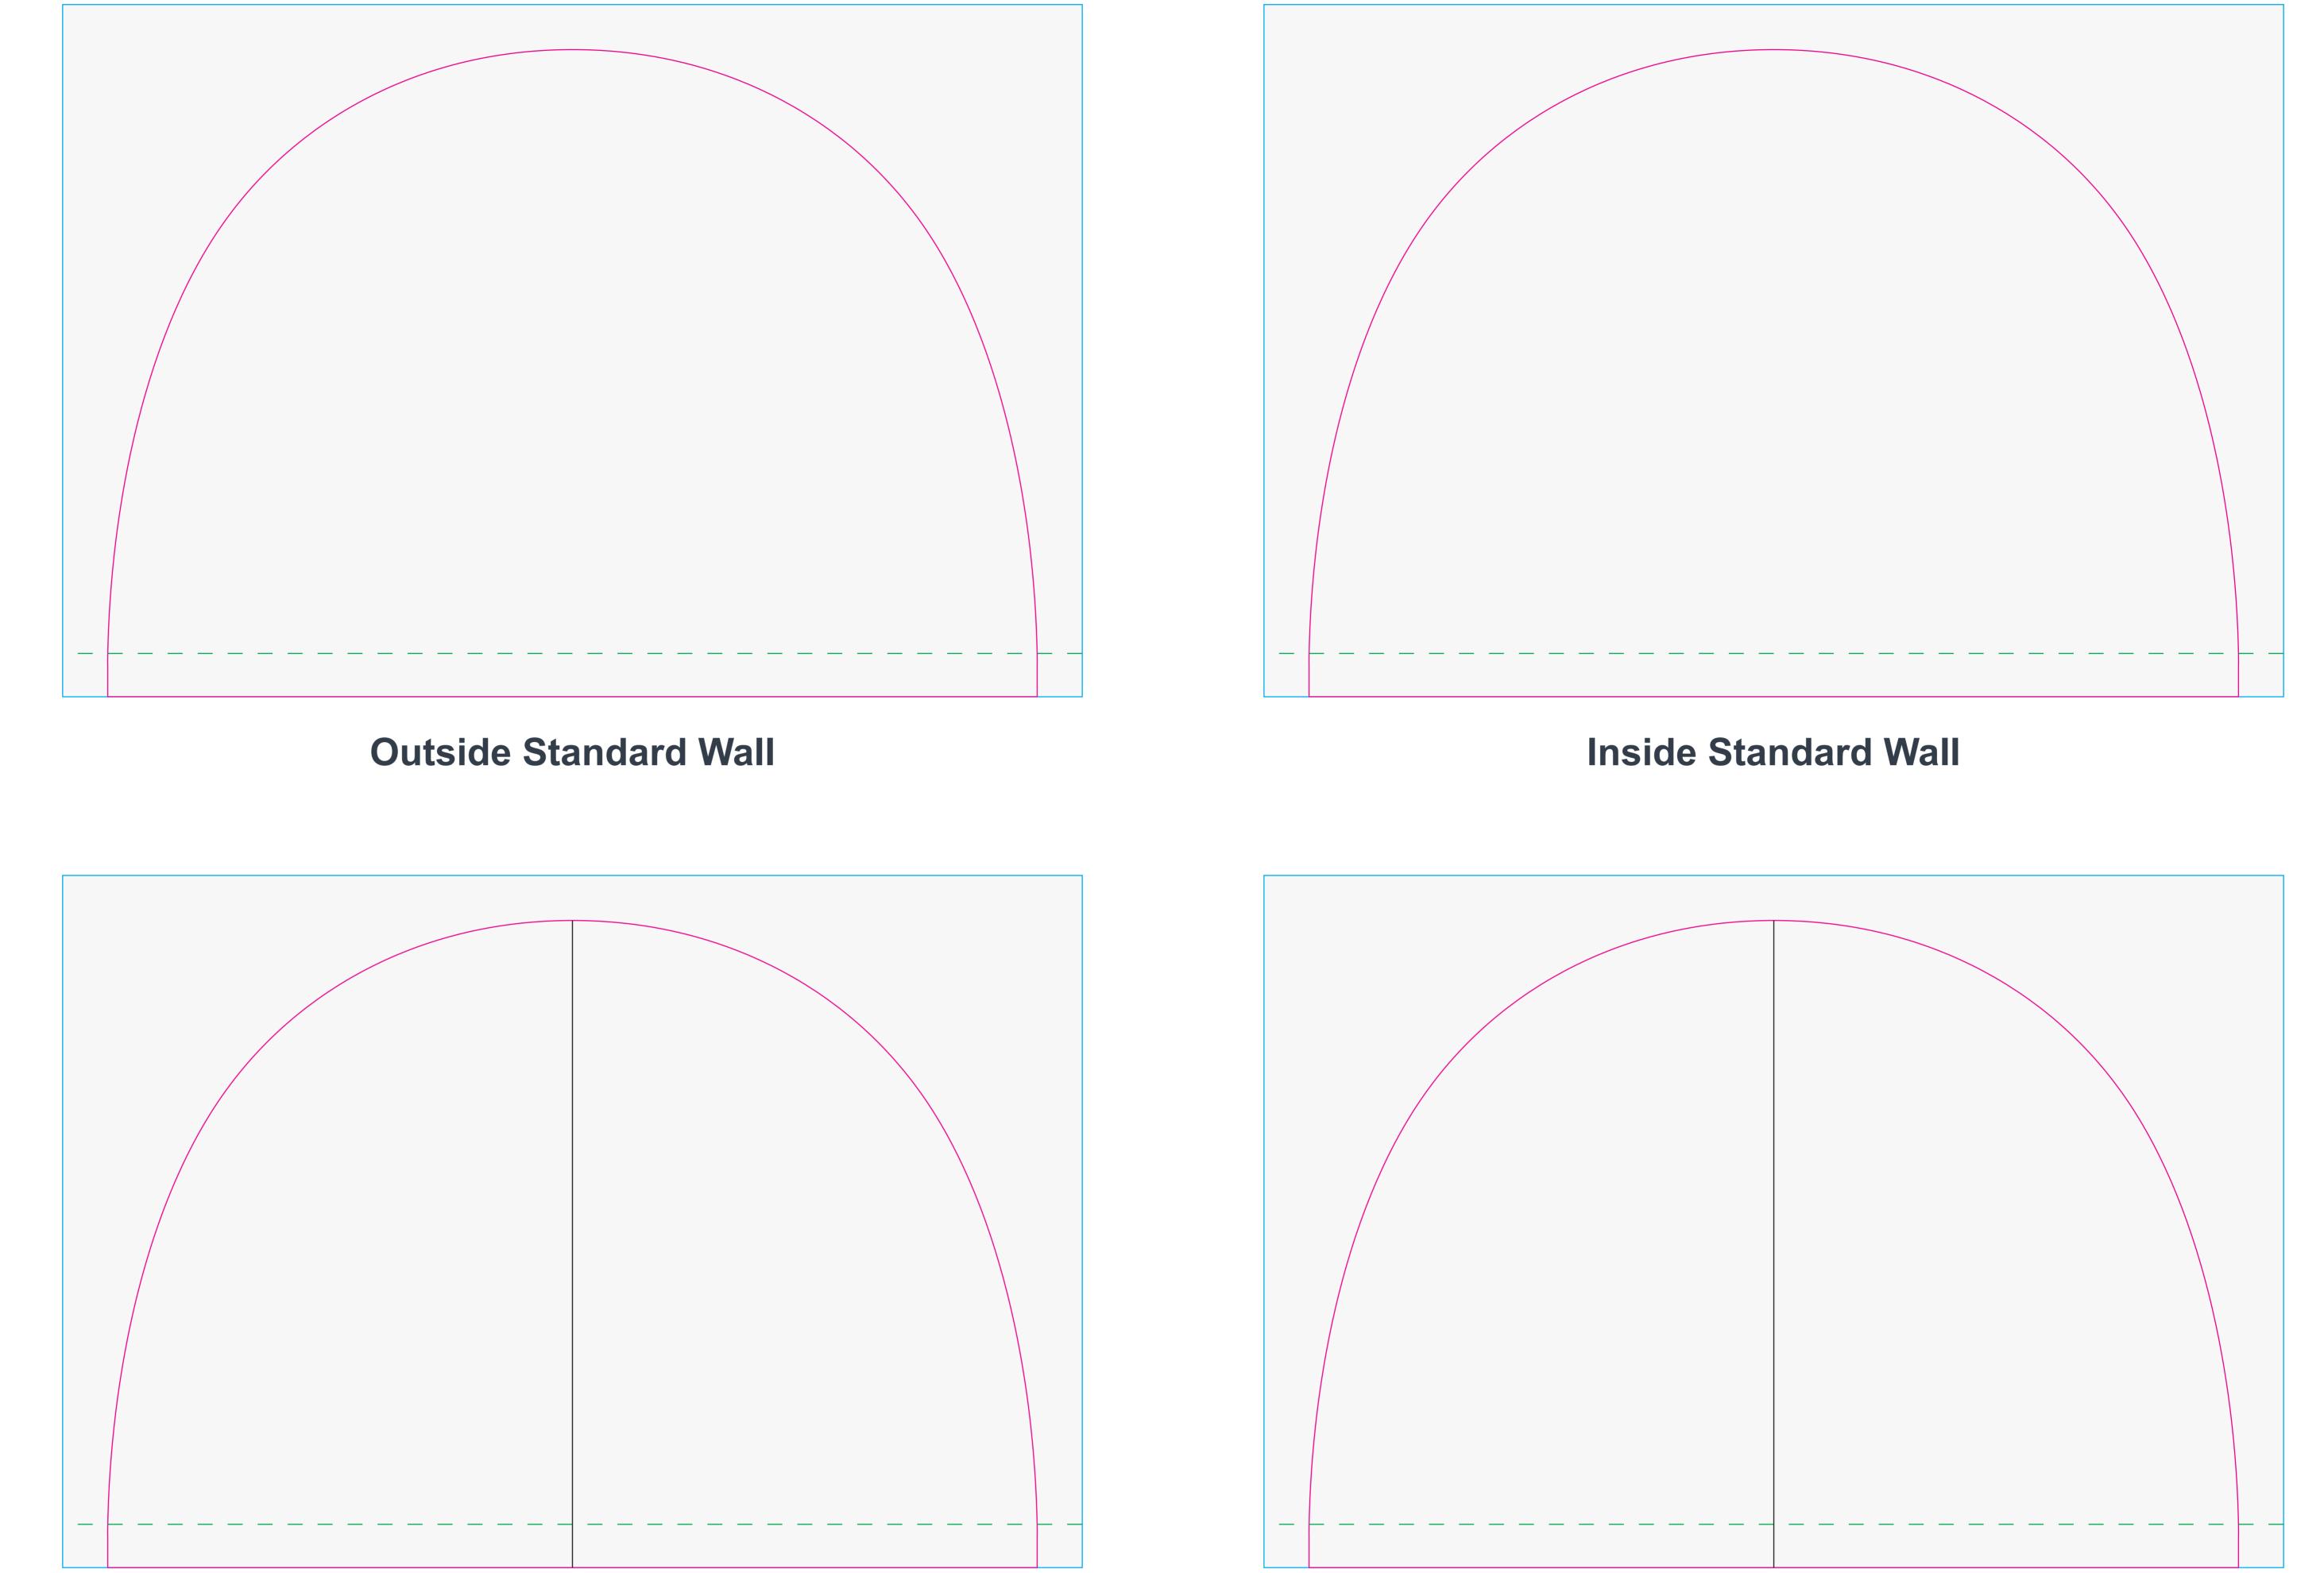

All text & strokes must be outlined.

Any pixel-based artwork must be a minumum of **300dpi.** 

**Please provide** Pantones for any block colours.

**Outside Door Wall** 

Inside Door Wall

**Outside Window Wall** 

## Inside Window Wall

If your order includes single sided printed walls please set up artwork on either the inside or outside of the relevant wall template(s). If you have upgraded to double sided wall printing, please complete both the inside and outside of the relevant wall template(s).